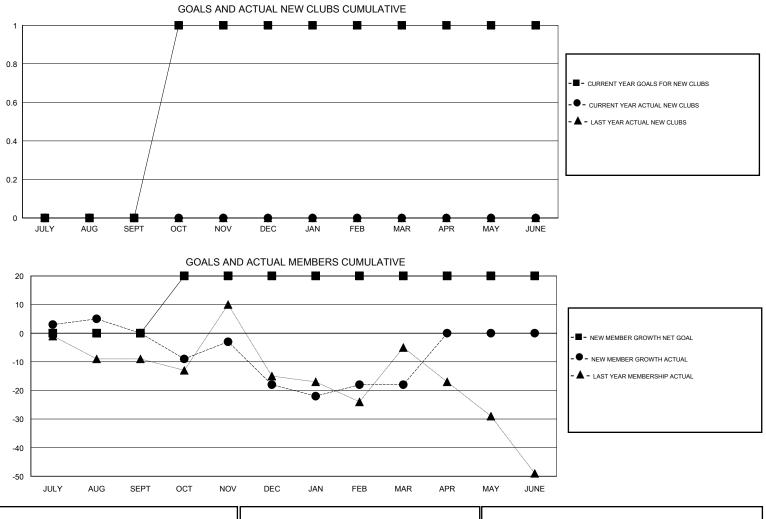

## GMT: Kenneth Schwols

| GMT: Kenneth          | Schwols       | L         | OCATION UTAH  |                       |                                                                |                                                              | GMT CA                                             |  |
|-----------------------|---------------|-----------|---------------|-----------------------|----------------------------------------------------------------|--------------------------------------------------------------|----------------------------------------------------|--|
| Clubs                 |               |           |               | Members               |                                                                |                                                              |                                                    |  |
| RESULTS FOR 2016-2017 |               |           |               | RESULTS FOR 2016-2017 |                                                                |                                                              |                                                    |  |
| QUARTER               | NEW CLUB GOAL | NEW CLUBS | DROPPED CLUBS | QUARTER               | NEW MEMBER GROWTH<br>NET GOAL (not reinstated<br>or transfers) | NEW MEMBER<br>GROWTH ACTUAL (not<br>reinstated or transfers) | DROPPED<br>MEMBERS ACTUAL<br>(including transfers) |  |
| JULY/AUG/SEPT         | 0             | 0         | 0             | JULY/AUG/SEPT         | 0                                                              | 13                                                           | 13                                                 |  |
| OCT/NOV/DEC           | 1             | 0         | 1             | OCT/NOV/DEC           | 20                                                             | 18                                                           | 36                                                 |  |
| JAN/FEB/MAR           | 0             | 0         | 0             | JAN/FEB/MAR           | 0                                                              | 18                                                           | 18                                                 |  |
| APR/MAY/JUNE          | 0             | 0         | 0             | APR/MAY/JUNE          | 0                                                              | 0                                                            | 0                                                  |  |